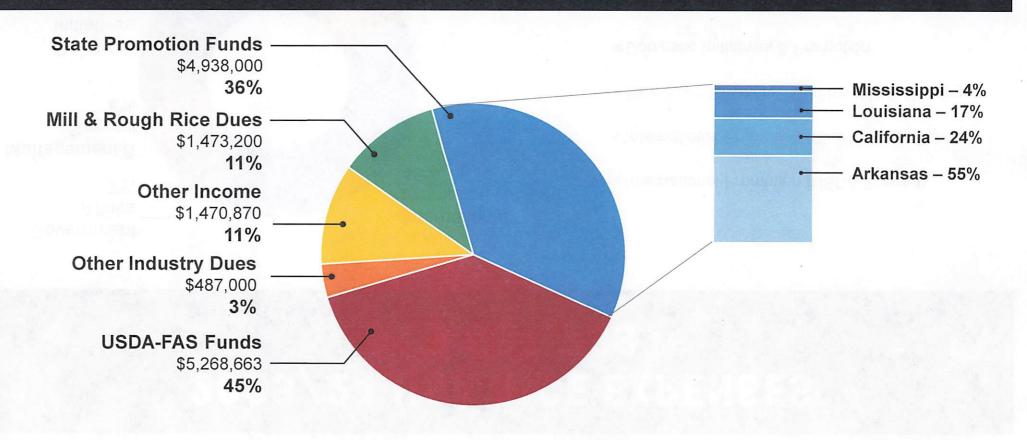

### ARKANSAS RICE RESEARCH AND PROMOTION BOARD INCOME, EXPENSES, AND ACCUMULATED REVENUE JULY 1, 2023 THROUGH JANUARY 23, 2024

| F | REVENUE:                         |    |           |
|---|----------------------------------|----|-----------|
| E | Beginning Fund Balance           | \$ | 503,914   |
|   |                                  |    |           |
| ( | Gross Collections                | \$ | 3,777,161 |
|   | Producer                         | \$ | 1,887,339 |
|   | Buyer                            | \$ | 1,887,339 |
|   | Audit penalties and interest     | \$ | 2,482     |
|   |                                  |    |           |
|   | DEDUCTIONS:                      |    |           |
|   | Less Revenue and Treas. (3.1%)   | \$ | 117,092   |
|   | reas Neverius and Treas. (3.176) | Ф  | 117,092   |
|   | TOTAL AVAILABLE REVENUE          | \$ | 4,163,983 |
|   |                                  |    |           |
| E | EXPENDITURES:                    |    |           |
|   | Board Expenses:                  |    |           |
|   | Board Member Travel Lodging      | \$ | 645       |
|   | Board Member Travel Mileage      | \$ | 1,260     |
|   | Board Meeting Food Purchase      | \$ | 1,948     |
|   | Postage                          | \$ | -         |
|   | Website                          | \$ |           |
|   | Total Board Expenses             | \$ | 3,853     |
|   | Program Expenses:                |    |           |
|   |                                  |    |           |
|   | USA Rice Council                 | \$ | 1,708,537 |
|   | University of Arkansas           | \$ |           |
|   | Producer Information             | \$ |           |
|   | Rice Foundation                  | \$ |           |
|   | Coop. Ext. Service               | \$ | -         |
|   | Total Program                    | \$ | 1,708,537 |
|   | TOTAL EXPENDITURES               | \$ | 1,712,391 |
|   |                                  |    |           |
| - | ACCUMULATED REVENUE:             | \$ | 2,451,592 |
|   | Contingency Reserve              | \$ | 50,000    |
|   | Payable to Rice Foundation       | \$ | -         |
|   | Payable to USA Rice Council      | \$ | 200,869   |
|   | Payable to UofA                  | \$ | 200,009   |
|   | Unallocated Balance              | \$ | 2,200,723 |
|   |                                  | 4  | 2,200,723 |

### Arkansas Rice Research and Promotion Board Projection of Collections As of January 23, 2024

|                                                | Actual             | Projected 90% | Projected 95% |
|------------------------------------------------|--------------------|---------------|---------------|
|                                                | 2023-2024          | 2023-2024     | 2023-2024     |
| PROJECTED: (Based on Draft USDA NASS Forecaste | ed January 12,2024 | Numbers)      |               |
| Production (bu.)                               | 236,734,444        | 236,734,444   | 236,734,444   |
| Rate                                           | \$0.0270           | \$0.0270      | \$0.0270      |
| Max. Gross Collections (MGC)                   | \$6,391,830        | \$6,391,830   | \$6,391,830   |
|                                                |                    |               |               |
| ACTUAL COLLECTIONS:                            |                    |               |               |
| Producer Collections                           | \$1,887,339        | \$2,876,323   | \$3,036,119   |
| Buyer Collections                              | \$1,887,339        | \$2,876,323   | \$3,036,119   |
| Audit Settlements (Penalties and Interest)     | \$2,482            | \$0           | \$0           |
| TOTAL COLLECTIONS                              | \$3,777,161        | \$5,752,647   | \$6,072,238   |
| Percent of MGC Realized                        | 59                 | 90            | 95            |
| Less:                                          |                    |               |               |
| Revenue and Treasury (3.1%)                    | \$117,092          | \$178,332     | \$188,239     |
| Board Expenses                                 | \$3,853            | \$5,000       | \$5,000       |
| Total                                          | \$120,945          | \$183,332     | \$193,239     |
| NET COLLECTIONS                                | \$3,656,215        | \$5,574,315   | \$5,883,999   |
| Beginning Balance                              | \$503,914          | \$503,914     | \$503,914     |
| Due USA Rice from Previous Year                | \$81,296           | \$81,296      |               |
| Unallocated Beginning Balance (Research)       | \$422,618          | \$422,618     | \$422,618     |
| PROMOTION/MARKET DEVELOPMENT:                  |                    |               |               |
| AVAILABLE FUNDS                                | \$1,909,404        | \$2,865,954   | \$3,020,796   |
| USA Rice Council                               | \$1,909,407        |               | \$3,018,296   |
|                                                |                    |               |               |
| RESEARCH:                                      |                    |               |               |
| AVAILABLE FUNDS                                | \$2,250,725        | \$3,207,275   | \$3,362,117   |
| 2024 Research Funding                          | \$0                | \$0           | \$0           |
| Contingency Reserve                            | \$50,000           | \$50,000      | \$50,000      |
| Unallocated Balance                            | \$2,200,723        | \$3,157,275   | \$3,312,117   |