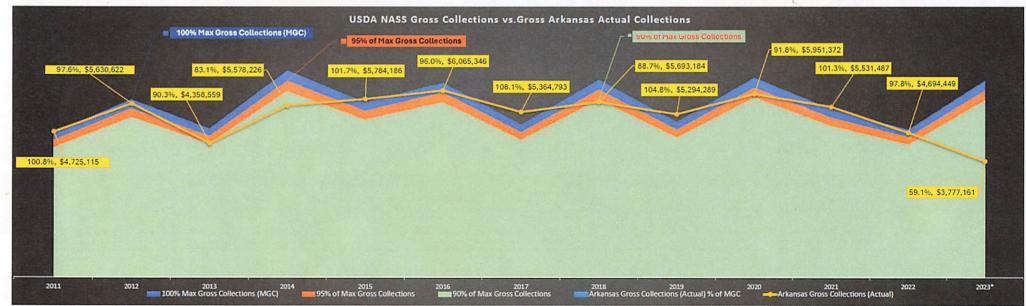

### Arkansas Rice Research and Promotion Board Projection of Collections As of January 23, 2024

|                                                | Actual             | Projected 90% | Projected 95% |
|------------------------------------------------|--------------------|---------------|---------------|
|                                                | 2023-2024          | 2023-2024     | 2023-2024     |
| PROJECTED: (Based on Draft USDA NASS Forecaste | ed January 12,2024 | Numbers)      |               |
| Production (bu.)                               | 236,734,444        | 236,734,444   | 236,734,444   |
| Rate                                           | \$0.0270           | \$0.0270      | \$0.0270      |
| Max. Gross Collections (MGC)                   | \$6,391,830        | \$6,391,830   | \$6,391,830   |
|                                                |                    |               |               |
| ACTUAL COLLECTIONS:                            |                    |               |               |
| Producer Collections                           | \$1,887,339        | \$2,876,323   | \$3,036,119   |
| Buyer Collections                              | \$1,887,339        | \$2,876,323   | \$3,036,119   |
| Audit Settlements (Penalties and Interest)     | \$2,482            | \$0           | \$0           |
| TOTAL COLLECTIONS                              | \$3,777,161        | \$5,752,647   | \$6,072,238   |
| Percent of MGC Realized                        | 59                 | 90            | 95            |
| Less:                                          |                    |               |               |
| Revenue and Treasury (3.1%)                    | \$117,092          | \$178,332     | \$188,239     |
| Board Expenses                                 | \$3,853            | \$5,000       | \$5,000       |
| Total                                          | \$120,945          | \$183,332     | \$193,239     |
| NET COLLECTIONS                                | \$3,656,215        | \$5,574,315   | \$5,883,999   |
| Beginning Balance                              | \$503,914          | \$503,914     | \$503,914     |
| Due USA Rice from Previous Year                | \$81,296           | \$81,296      |               |
| Unallocated Beginning Balance (Research)       | \$422,618          | \$422,618     | \$422,618     |
| PROMOTION/MARKET DEVELOPMENT:                  |                    |               |               |
| AVAILABLE FUNDS                                | \$1,909,404        | \$2,865,954   | \$3,020,796   |
| USA Rice Council                               | \$1,909,407        |               | \$3,018,296   |
|                                                |                    |               |               |
| RESEARCH:                                      |                    |               |               |
| AVAILABLE FUNDS                                | \$2,250,725        | \$3,207,275   | \$3,362,117   |
| 2024 Research Funding                          | \$0                | \$0           | \$0           |
| Contingency Reserve                            | \$50,000           | \$50,000      | \$50,000      |
| Unallocated Balance                            | \$2,200,723        | \$3,157,275   | \$3,312,117   |

### Arkansas Rice Research and Promotion Board Projection of Collections As of January 23, 2024

|                                           | @ 100% of Max.<br>Gross<br>Collections | @ 95% of Max.<br>Gross<br>Collections | @ 90% of Max.<br>Gross<br>Collections | Current Year<br>Actual |   |
|-------------------------------------------|----------------------------------------|---------------------------------------|---------------------------------------|------------------------|---|
| Production, measured in bushels           | 236,734,444                            | 224,897,722                           | 213,061,000                           | 139,894,840            |   |
| Rate                                      | \$0.027                                | \$0.027                               | \$0.027                               | \$0.0270               |   |
| Max. Gross Collections (MGC)              | \$6,391,830                            | \$6,072,239                           | \$5,752,647                           | \$3,777,161            |   |
| ACTUAL COLLECTIONS:                       |                                        |                                       |                                       |                        |   |
| Producer Collections                      | \$3,195,915                            | \$3,036,119                           | \$2,876,324                           | \$1,887,339            |   |
| Buyer Collections                         | \$3,195,915                            | \$3,036,119                           | \$2,876,324                           | \$1,887,339            |   |
| Audit Settlements (Penalties and Interest | \$0                                    | \$0                                   | so                                    | \$2,482                |   |
| TOTAL COLLECTIONS                         | \$6,391,830                            | \$6,072,239                           | \$5,752,647                           | \$3,777,161            |   |
| Percent of MGC Realized                   |                                        |                                       |                                       | 59%                    | + |
| Less:                                     |                                        |                                       |                                       |                        |   |
| Revenue and Treasury (3.1%)               | \$198,147                              | \$188,239                             | \$178,332                             | \$117,092              |   |
| Board Expenses                            | \$5,000                                | \$5,000                               | \$5,000                               | \$3,853                |   |
| Total                                     | \$203,147                              | \$193,239                             | \$183,332                             | \$120,945              |   |
| NET COLLECTIONS                           | \$6,193,683                            | \$5,883,999                           | \$5,574,315                           | \$3,660,069            |   |
| Beginning Balance                         | \$503,914                              | \$503,914                             | \$503,914                             | \$503,914              |   |
| Due USA Rice from Previous Year           | \$81,296                               | \$81,296                              | \$81,296                              | \$81,296               |   |
| Unallocated Beginning Balance (Researc    | \$422,618                              | \$422,618                             | \$422,618                             | \$422,618              |   |
| PROMOTION/MARKET DEVELOPMENT:             |                                        |                                       |                                       |                        |   |
| AVAILABLE FUNDS                           | \$3,175,638                            | \$3,020,796                           | \$2,865,954                           | \$1,909,404            |   |
| USA Rice Council                          | \$3,173,138                            | \$3,018,296                           | \$2,863,454                           | \$1,907,477            |   |
| RESEARCH:                                 |                                        |                                       |                                       |                        |   |
| AVAILABLE FUNDS                           | \$3,516,959                            | \$3,362,117                           | \$3,207,275                           | \$2,250,725            |   |
| 2024 Research Funding                     | \$0.00                                 | \$0.00                                | \$0.00                                | \$0.00                 |   |
| Contingency Reserve                       | \$50,000                               | \$50,000                              | \$50,000                              | \$50,000               |   |
| Unallocated Balance                       | \$3,466,959                            | \$3,312,117                           | \$3,157,275                           | \$2,200,723            |   |
|                                           |                                        |                                       |                                       |                        |   |

### Arkansas Rice Research and Promotion Board Projection of Collections As of January 23, 2024

|                                               | Actual             | Projected 90% | Projected 95% |
|-----------------------------------------------|--------------------|---------------|---------------|
|                                               | 2023-2024          | 2023-2024     | 2023-2024     |
| PROJECTED: (Based on Draft USDA NASS Forecast | ed January 12,2024 | 1 Numbers)    |               |
| Production (bu.)                              | 236,734,444        | 236,734,444   | 236,734,444   |
| Rate                                          | \$0.0270           | \$0.0270      | \$0.0270      |
| Max. Gross Collections (MGC)                  | \$6,391,830        | \$6,391,830   | \$6,391,830   |
| ACTUAL COLLECTIONS:                           |                    |               |               |
| Producer Collections                          | \$1,887,339        | \$2,876,323   | \$3,036,119   |
| Buyer Collections                             | \$1,887,339        |               |               |
| Audit Settlements (Penalties and Interest)    | \$2,482            |               |               |
| TOTAL COLLECTIONS                             | \$3,777,161        | \$5,752,647   | \$6,072,238   |
| Percent of MGC Realized                       | 59                 | 90            | 95            |
| Less:                                         |                    |               |               |
| Revenue and Treasury (3.1%)                   | \$117,092          | \$178,332     | \$188,239     |
| Board Expenses                                | \$3,853            | \$5,000       | \$5,000       |
| Total                                         | \$120,945          | \$183,332     | \$193,239     |
| NET COLLECTIONS                               | \$3,656,215        | \$5,574,315   | \$5,883,999   |
| Beginning Balance                             | \$503,914          |               |               |
| Due USA Rice from Previous Year               | \$81,296           | \$81,296      | \$81,296      |
| Unallocated Beginning Balance (Research)      | \$422,618          | \$422,618     | \$422,618     |
| PROMOTION/MARKET DEVELOPMENT:                 |                    |               |               |
| AVAILABLE FUNDS                               | \$1,909,404        | \$2,865,954   | \$3,020,796   |
| USA Rice Council                              | \$1,909,407        | \$2,863,454   | \$3,018,296   |
| PEGEADON                                      |                    |               |               |
| RESEARCH:                                     | 40 050 705         | 40 007 075    | 40 000 447    |
| AVAILABLE FUNDS                               | \$2,250,725        |               |               |
| 2024 Research Funding                         | \$0                | \$0           | \$0           |
| Contingency Reserve                           | \$50,000           | \$50,000      | \$50,000      |
| Unallocated Balance                           | \$2,200,723        | \$3,157,275   | \$3,312,117   |

2023 Production est. based on January Annual USDA est. of 1.411 mil. Acres harvested @ 7550 lbs/acre