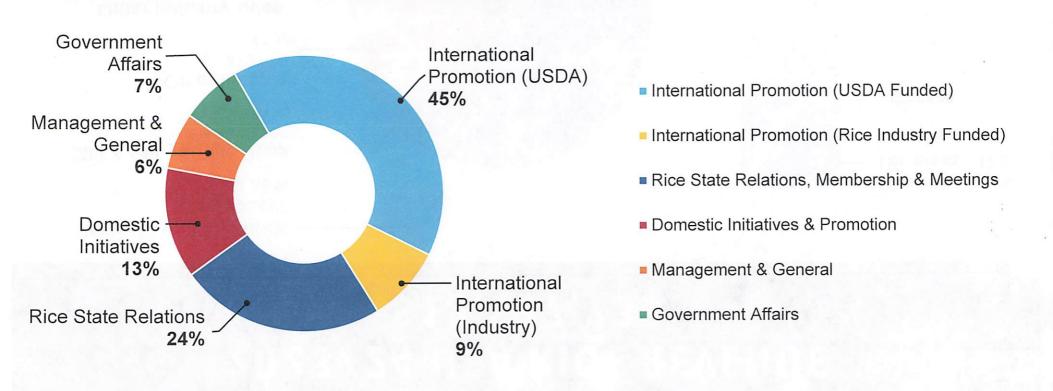

Peter Bachman, President and CEO, USA Rice; Sarah Moran, Chief Operating Officer, USA Rice; and Michael Klein, Vice President of Communications and Domestic Promotion, USA Rice, presented a promotion proposal for FY 2024-2025 and provided an overview of promotion activities for FY 2023-2024. They requested funding for USA Rice Council based on actual assessment collections less administrative expenses and collection costs. **Attachment 3**.