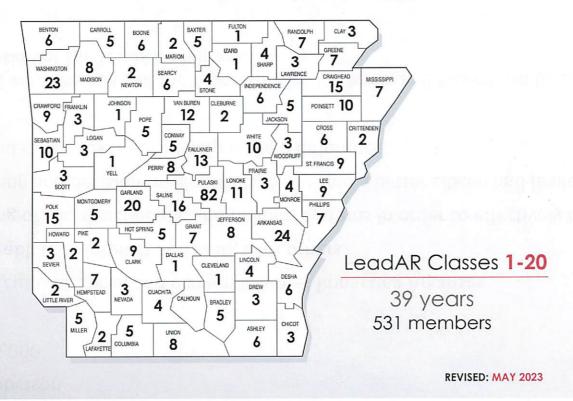

### Motion carried.

Julie Robinson, University of Arkansas System, Division of Agriculture presented two promotion proposals; (1) LeadAR 40<sup>th</sup> Anniversary Celebration (\$5,000), and (2) AR Future Ag Leaders Tour (\$5,000). Attachment 2.