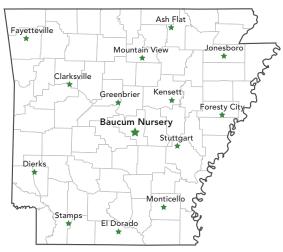

# FORESTRY DIVISION COOLER LOCATIONS

Baucum Nursery (primary location) 1402 Highway 391 North North Little Rock, AR 72117 (501) 907-2485 or (501) 907-2486 agriculture.arkansas.gov

Ash Flat - District 8 #40 Arnhart Street Ash Flat, AR 72513 (870) 994-2188

Clarksville - District 6 130 Massengale Road Clarksville, AR 72830 (479) 754-2701

Dierks - District 2 106 Forestry Drive Dierks, AR 71833 (870) 286-2137

El Dorado - District 4 2165 Champagnolle Road El Dorado, AR 71730 (870) 863-7051

Fayetteville - District 6 2752 N. Garland Ave. Fayetteville, AR 72704 (479) 587-1442

Forrest City - District 1 1690 Linden Road Forrest City, AR 72335 (870) 633-6693

Greenbrier - District 7 #20 Industrial Park Blvd. Greenbrier, AR 72058 (501) 679-5316 Jonesboro - District 8 2301 Fox Meadow Lane Jonesboro, AR 72404 (870) 932-2251

Kensett - District 7 101 E. Searcy Street Kensett, AR 72082 (501) 742-5446

Malvern - District 5 207 Airport Road Malvern, AR 72104 (501) 332-2081

Monticello - District 1 1327 Scoggin Drive Monticello, AR 71665 (870) 367-6767

Mountain View - District 8 208 State Street Mountain View, AR 72560 (870) 448-5014

Stamps - District 4 1171 Lafayette Drive #31 Stamps, AR 71860 (870) 953-1578

Stuttgart - District 1 1302 W. Airport Road Stuttgart, AR 72160 (870) 673-2851